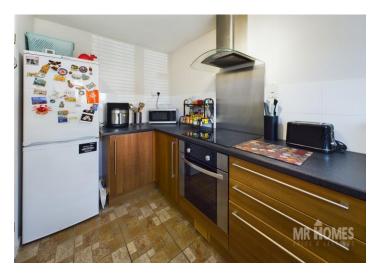

#### Kitchen

#### 11' 6" x 5' 11" (3.50m x 1.80m)

Tiled Flooring; electric radiator; matching Base units with worktops over and tiled Splashbacks; stainless steel sink with mixer tap and stainless steel drainer; integrated electric oven; integrated Cooke & Lewis Induction hob with extractor hood over; space for free standing fridge/freezer and space and plumbing for washing machine; uPVC DG window to front