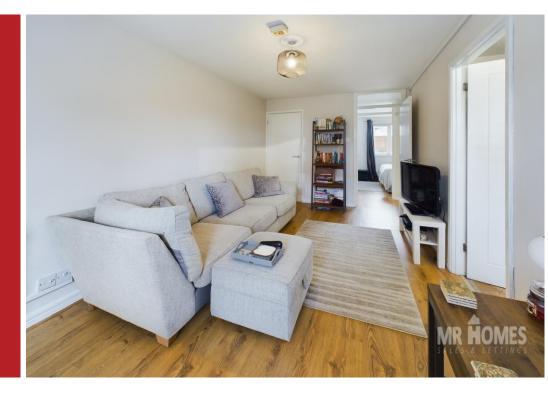

#### **Living Room**

15' 5" x 9' 1" (4.70m x 2.77m) Accessed via uPVC Door with Obscured DG Panel (new lock); Laminate Flooring; Electric Radiator; RCD Consumer Unit; uPVC DG window to Front; Storage Cupboard; access to Kitchen and Inner Hallway