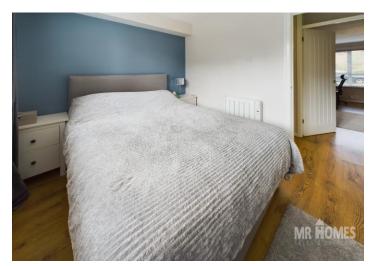

#### Bedroom

8' 7" x 9' 9" (2.61m x 2.97m) PLUS Wardrobes Laminate flooring; electric radiator; built-in wardrobes; uPVC DG Window to Rear

IMPORTANT: we would like to inform prospective purchasers that these sales particulars have been prepared as a general guide only. A detailed survey has not been carried out, nor the services, appliances and fittings tested. Room sizes should not be relied upon for furnishing purposes and are approximate. If floor plans are included, they are for guidance only and illustration purposes only and may not be to scale. If there are any important matters likely to affect your decision to buy, please contact us before viewing the property.