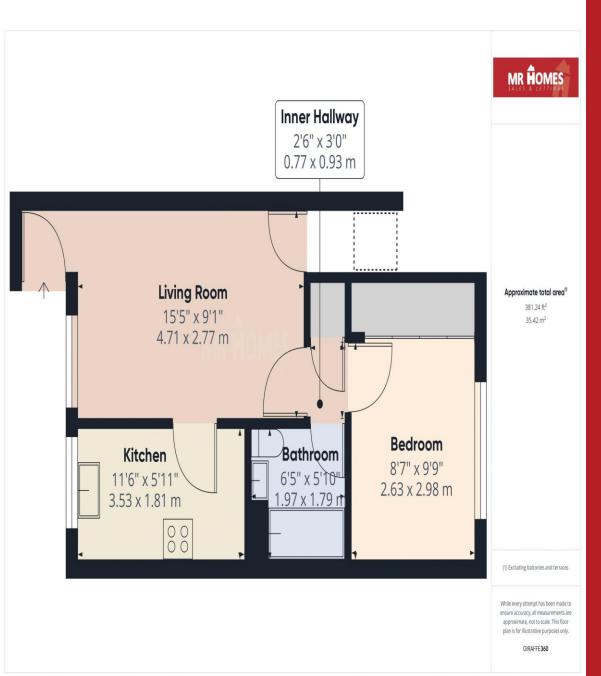

#### **Living Room**

15' 5" x 9' 1" (4.70m x 2.77m) Accessed via uPVC Door with Obscured DG Panel (new lock); Laminate Flooring; Electric Radiator; RCD Consumer Unit; uPVC DG window to Front; Storage Cupboard; access to Kitchen and Inner Hallway

#### 11' 6" x 5' 11" (3.50m x 1.80m)

Tiled Flooring; electric radiator; matching Base units with worktops over and tiled Splashbacks; stainless steel sink with mixer tap and stainless steel drainer; integrated electric oven; integrated Cooke & Lewis Induction hob with extractor hood over; space for free standing fridge/freezer and space and plumbing for washing machine; uPVC DG window to front

#### **Inner Hallway**

2' 6" x 3' 0" (0.76m x 0.91m) Laminate Flooring; storage cupboard containing Hot Water Tank; access to Bedroom and Bathroom

#### Bathroom

6' 5" x 5' 10" (1.95m x 1.78m) Tiled Flooring; matching white suite of panelled bath with Hot & Cold Water Taps and MIRA Sport electric shower over; pedestal wash hand basin with separate hot and cold taps; WC; Extractor Fan

#### Bedroom

8' 7" x 9' 9" (2.61m x 2.97m) PLUS Wardrobes Laminate flooring; electric radiator; built-in wardrobes; uPVC DG Window to Rear

IMPORTANT: we would like to inform prospective purchasers that these sales particulars have been prepared as a general guide only. A detailed survey has not been carried out, nor the services, appliances and fittings tested. Room sizes should not be relied upon for furnishing purposes and are approximate. If floor plans are included, they are for guidance only and illustration purposes only and may not be to scale. If there are any important matters likely to affect your decision to buy, please contact us before viewing the property.