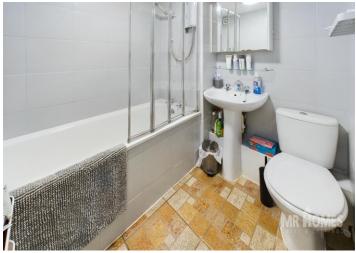

#### Bathroom

6' 5" x 5' 10" (1.95m x 1.78m) Tiled Flooring; matching white suite of panelled bath with Hot & Cold Water Taps and MIRA Sport electric shower over; pedestal wash hand basin with separate hot and cold taps; WC; Extractor Fan