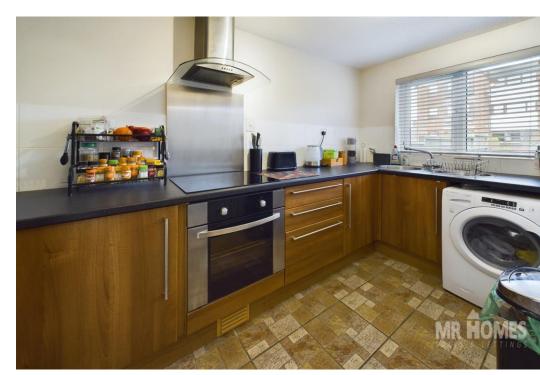

#### Kitchen

#### 11' 6" x 5' 11" (3.50m x 1.80m)

Tiled Flooring; electric radiator; matching Base units with worktops over and tiled Splashbacks; stainless steel sink with mixer tap and stainless steel drainer; integrated electric oven; integrated Cooke & Lewis Induction hob with extractor hood over; space for free standing fridge/freezer and space and plumbing for washing machine; uPVC DG window to front